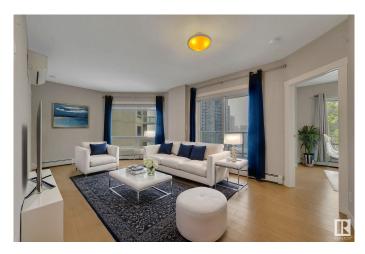

#### \$339,000

2 Bedroom, 2.00 Bathroom, 797 sqft Condo / Townhouse on 0.00 Acres

Downtown (Edmonton), Edmonton, AB

Fox Two encapsulates the spirit of city living, offering a dynamic lifestyle within walking distance of entertainment, dining, and cultural hotspots. Whether immersing yourself in the energy of the Ice District or exploring the Brewery District, this condo is your urban sanctuary and perfect for any city dweller! This sleek residence features modern kitchen which showcases stainless appliances and stylish finishes which are sure to impress chefs of all skill levels! The bedrooms provide a well-lit retreat and plenty of closet space while the bathrooms boast sleek fixtures for a touch of opulence. Added comforts include AC, in-suite laundry and an underground parking stall. Unparalleled convenience awaits you in the Fox Two! SOME PHOTOS ARE VIRTUALLY STAGED.