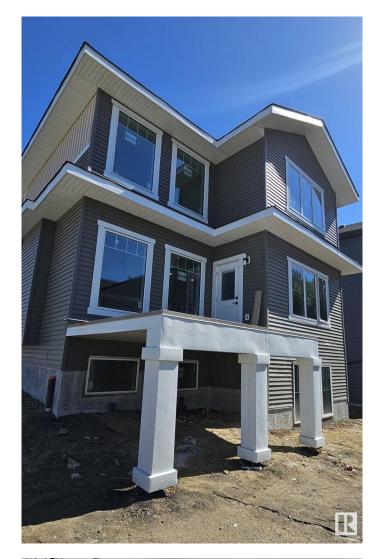

### \$769,900

4 Bedroom, 3.00 Bathroom, 2,406 sqft Single Family on 0.00 Acres

Hawks Ridge, Edmonton, AB

Brand new build 2406 Sq Ft 2 storey home on a corner lot with a private and amazing location backing a quiet walking path, treeline and protected green space. This home has a open concept with 4 bedrooms upstairs with a beautiful ensuite bath with tub and enclosed modern glass shower and second floor laundry and also a large bonus room overlooking a modern concept main floor with high ceilings and modern finishing's. The home also features a SEPERATE SIDE ENTRANCE to basement with potential for a legal secondary suite. The main floor also has a office/Den area and a beautiful kitchen area with large mud room and walk through pantry and a full bath on the main. This home is amazing and provides perfect spaces for a growing family.

#### **Essential Information**

MLS® # E4428619

Price \$769,900

Bedrooms 4

Bathrooms 3.00

Full Baths 3

Square Footage 2,406 Acres 0.00 Year Built 2025 Type Single Family

Sub-Type Detached Single Family

Style 2 Storey
Status Active