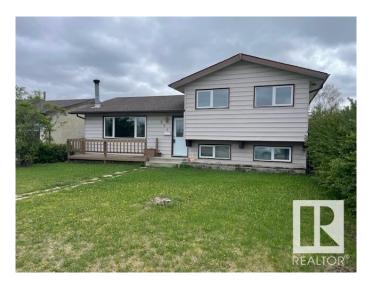

## \$400.000

3 Bedroom, 1.50 Bathroom, 1,103 sqft Single Family on 0.00 Acres

Menisa, Edmonton, AB

Gorgeous 2 level split. Honey Cherry Laminate on main floor. Enjoy the winters in the inviting living room with park view and wood-burning fireplace. Sunny dining area is expandable for special occasions. Eat-in style kitchen overlooks backyard featuring a 24'x24' double insulated garage. Fenced yard has an RV gate, firepit. Huge family room in basement has office/computer area. Finished laundry room has 2 piece bath and cabinets. Lots of storage in the crawl space under the main level and could double as play area for the little ones. Energy savings are substantial with Durabuilt triple glaze windows throughout the home. Sit on your front deck or back patio around the firepit and enjoy the good life!

Year Built 1977

Type Single Family

Sub-Type Detached Single Family

Style 2 Storey Split

Status Active

# **Amenities**

Amenities Deck, Detectors Smoke, R.V. Storage

Parking Spaces 4

Parking Double Garage Detached

### **Exterior**

Exterior Wood, Stucco, Vinyl

Exterior Features Back Lane, Fenced, Landscaped, Playground Nearby, Public

Transportation, Schools, Shopping Nearby

Roof Asphalt Shingles

Construction Wood, Stucco, Vinyl Foundation Concrete Perimeter