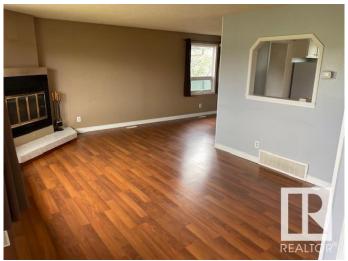

## \$400.000

3 Bedroom, 1.50 Bathroom, 1,103 sqft Single Family on 0.00 Acres

Menisa, Edmonton, AB

Gorgeous 2 level split. Honey Cherry Laminate on main floor. Enjoy the winters in the inviting living room with park view and wood-burning fireplace. Sunny dining area is expandable for special occasions. Eat-in style kitchen overlooks backyard featuring a 24'x24' double insulated garage. Fenced yard has an RV gate, firepit. Huge family room in basement has office/computer area. Finished laundry room has 2 piece bath and cabinets. Lots of storage in the crawl space under the main level and could double as play area for the little ones. Energy savings are substantial with Durabuilt triple glaze windows throughout the home. Sit on your front deck or back patio around the firepit and enjoy the good life!

# Interior

Appliances Dryer, Refrigerator, Stove-Electric, Washer

Heating Forced Air-1, Natural Gas

Fireplace Yes

Fireplaces Corner

Stories 2

Has Basement Yes

Basement Partial, Partially Finished