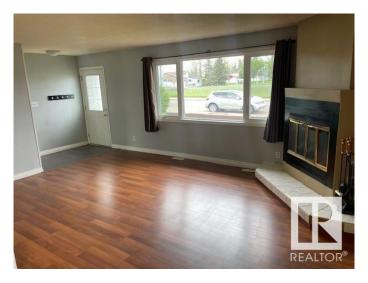

## \$400.000

3 Bedroom, 1.50 Bathroom, 1,103 sqft Single Family on 0.00 Acres

Menisa, Edmonton, AB

Gorgeous 2 level split. Honey Cherry Laminate on main floor. Enjoy the winters in the inviting living room with park view and wood-burning fireplace. Sunny dining area is expandable for special occasions. Eat-in style kitchen overlooks backyard featuring a 24'x24' double insulated garage. Fenced yard has an RV gate, firepit. Huge family room in basement has office/computer area. Finished laundry room has 2 piece bath and cabinets. Lots of storage in the crawl space under the main level and could double as play area for the little ones. Energy savings are substantial with Durabuilt triple glaze windows throughout the home. Sit on your front deck or back patio around the firepit and enjoy the good life!

# Interior

Appliances Dryer, Refrigerator, Stove-Electric, Washer

Heating Forced Air-1, Natural Gas

Fireplace Yes

Fireplaces Corner

Stories 2

Has Basement Yes

Basement Partial, Partially Finished