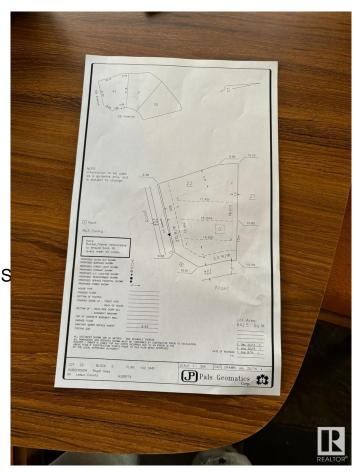

### \$350,000

0 Bedroom, 0.00 Bathroom, Rural on 0.16 Acres

Royal Oaks\_LEDU, Rural Leduc County, AB

Welcome to Royal Oaks Corner Lot â€" an exceptional opportunity to build your Custom-built dream Home. Enjoy the added benefits of green space and walking trails at the rear of the property. The lot is serviced with municipal water and sewer, ensuring convenience and reliability. With its prime location, you're only approximately 10 minutes from Edmonton International Airport, Costco, and other major amenities. Public transportation options are close by, and you'll be just 5-6 minutes from Edmonton South Common, which offers free Wi-Fi parks, a 2.5-acre playground, restaurants, and more. Royal Oaks is a prestigious neighborhood with multimillion-dollar homes, making it the perfect place to build the home you've always dreamed of. Don't miss out on this incredible opportunity!.

#### **Essential Information**

MLS® # E4427897 Price \$350,000

Bathrooms 0.00
Acres 0.16
Type Rural

Sub-Type Vacant Lot/Land

Status Active

## **Community Information**

Address 3004 59 Ave

Area Rural Leduc County

Subdivision Royal Oaks\_LEDU

City Rural Leduc County

County ALBERTA

Province AB

Postal Code T4X 0X9