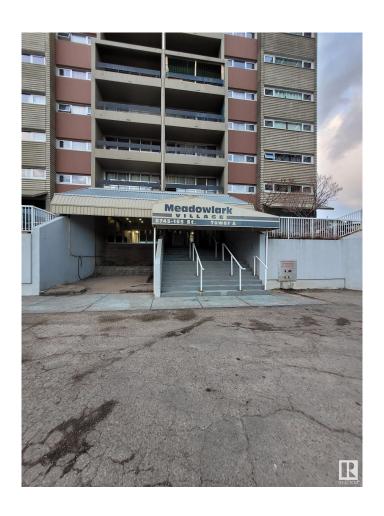

### \$137,000

1 Bedroom, 1.00 Bathroom, 672 sqft Condo / Townhouse on 0.00 Acres

West Meadowlark Park, Edmonton, AB

Renovated spacious sub-penthouse 1 bedroom condo on the 16th floor of a concrete 17 story building, with a great unobstructed view of West Edmonton. Short distance to Whitemud Drive and Anthony Henday Drive. Right next to the expanding Misericordia Hospital, the soon to be completed west LRT line and walking distance to West Edmonton Mall. The immaculate, professionally designed in brutalistic style kitchen has extended quartz countertops, stainless steel appliances, modern cupboards and a sleek tile backsplash. The oversized bedroom has a large closet and a wide window with a spectacular view. The elegant spacious bathroom has a double sink and beautiful tile work on the floors and bathtub surround.

# of Stories 17
Stories 1

Has Basement Yes

Basement None, No Basement

**Exterior** 

Exterior Concrete

Exterior Features Public Transportation, School,

Roof Tar & amp; Gravel

Construction Concrete