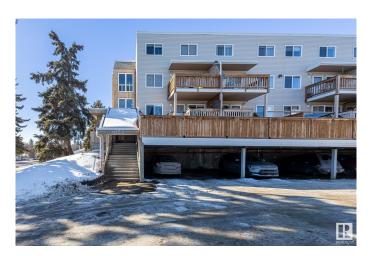

## \$179,000

2 Bedroom, 1.50 Bathroom, 1,022 sqft Condo / Townhouse on 0.00 Acres

Lacombe Park, St. Albert, AB

Well Kept and UPGRADED! Newer Floors, paint, and stainless steel appliances (2022)! Don't miss this large, spacious TOP FLOOR 2 bed 1.5 bath townhome style apartment, with reasonable condo fees including both HEAT & WATER! Other perks include a spacious laundry room with cabinet space, a large storage closet, and vinyl windows! The building upgrades include a a sprinkler system, and renovated common area! Located close to the plentiful amenities of central St Albert, walking distance to Langley Park, Mission Park or St Albert's River Valley! This is a MUST SEE!

# of Stories 2 Stories 2

Has Basement Yes

Basement None, No Basement

**Exterior** 

Exterior Wood, Vinyl

Exterior Features No Back Lane, Playground Nearby, Public Transportation, Schools,

**Shopping Nearby** 

Roof Asphalt Shingles

Construction Wood, Vinyl

Foundation Concrete Perimeter

**Additional Information** 

Date Listed February 27th, 2025

Days on Market 58

Zoning Zone 24

Condo Fee \$498