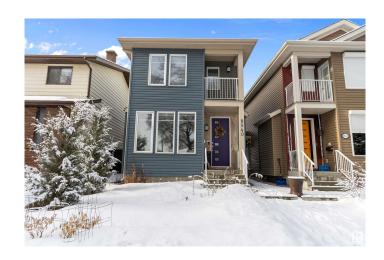

# \$725,000 - 8540 89st, Edmonton

MLS® #E4422290

#### \$725,000

4 Bedroom, 3.50 Bathroom, 1,729 sqft Single Family on 0.00 Acres

Bonnie Doon, Edmonton, AB

This charming 1,728 sq ft, 2-story home in Boonie Doon offers a spacious layout with three bedrooms, including a master suite with en-suite, and a bright, open main floor with living, dining, and kitchen areas. The legal basement suite provides a private, self-contained one-bedroom living space with its own entrance, full kitchen, and bathroomâ€"perfect for rental income or extended family. Set in a quiet, family-friendly neighbourhood, the property features a beautiful garden in the front yard and well-maintained landscaping, all within easy reach of parks, schools, and local amenities.