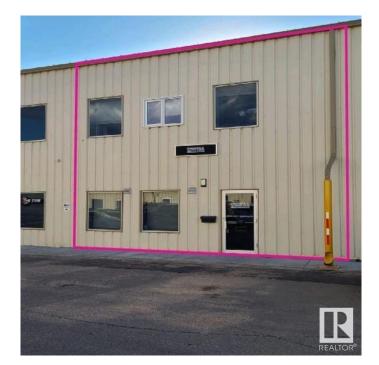

## \$429,900 - 206 7611 Sparrow Drive, Leduc

MLS® #E4422263

## \$429,900

0 Bedroom, 0.00 Bathroom, Industrial on 0.00 Acres

Leduc Business Park, Leduc, AB

This industrial bay features 1,826 square feet of office and warehouse space with a meeting room, a kitchen, and a mezzanine area. This opportunity also includes a  $12\hat{a}\in^{TM} \times 14\hat{a}\in^{TM}$ grade loading bay with electric opener This property is located adjacent to the Leduc Business Park, just minutes from major transportation routes and several amenities. From this location, The Queen Elizabeth II Highway is only 2.0 KM (2 mins), Nisku Spine Road is 10.4 KM (12 mins) and Anthony Henday Drive is 16.9 KMÂ (11Â mins)Â away

## **Community Information**

| Address     | 206 7611 Sparrow Drive |
|-------------|------------------------|
| Area        | Leduc                  |
| Subdivision | Leduc Business Park    |
| City        | Leduc                  |

| County                 | ALBERTA        |  |
|------------------------|----------------|--|
| Province               | AB             |  |
| Postal Code            | T9E 0H3        |  |
| Exterior               |                |  |
| Exterior               | Metal          |  |
| Construction           | Metal          |  |
| Additional Information |                |  |
| Data Listad            | Cohmian ( 20th |  |