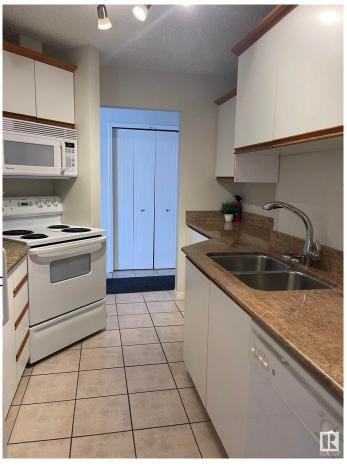

### \$124,900

1 Bedroom, 1.00 Bathroom, 661 sqft Condo / Townhouse on 0.00 Acres

Fulton Place, Edmonton, AB

This is a one bedroom gem in a great location. Clean, quiet and great floor plan, with a really spacious kitchen, comfy living room area, a cozy dining area and a space for a desk or yoga mat!! Bedroom is huge with double door closet, clean 4 piece bathroom and a combo unit washer/dryer inside the suite. Shower head updated, newer tiles in bathroom and some updated plumbing. Double security door entrance, includes a titled parking stall and this unit is an end unit, so close to back door entrance for easy access to parking. Parking stall includes power, condo fees include utilities except electricity. Large patio doors and a patio for fresh air and natural light. Location is great for downtown commute and close to public transportation!! Shopping and all amenities within walking distance.

Parking Stall

Interior

Appliances Dishwasher-Built-In, Euro

Stove-Electric

Heating Forced Air-1, Natural Gas