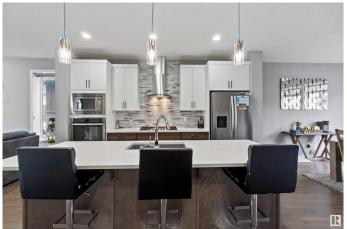

#### \$500,000

3 Bedroom, 2.50 Bathroom, 1,842 sqft Single Family on 0.00 Acres

McConachie Area, Edmonton, AB

Step into over 1,800 sq ft of upscale living in this custom-built Morrison home. Soaring 9-ft ceilings, hardwood floors, and natural light set the tone on the open main level. The chef's kitchen features quartz counters, a massive island, built-in oven/microwave, gas cooktop, and an XL walk-in pantry. The bright living room with cozy fireplace is perfect for relaxing or entertaining. Upstairs, enjoy a spacious primary suite with a 4-pc ensuite and walk-in closet, plus two additional bedrooms and a versatile bonus room. Thoughtful upgrades include central A/C and a soundproof laundry room. A stylish, functional home that blends comfort and eleganceâ€"ready for you to move in!

## Interior

Interior Features ensuite bathroom

Appliances Air Conditioning-Central, Dishwasher-Built-In, Dryer, Garage Opener,

Hood Fan, Oven-Built-In, Refrigerator, Stove-Gas, Washer, Window

Coverings

Heating Forced Air-1, Natural Gas