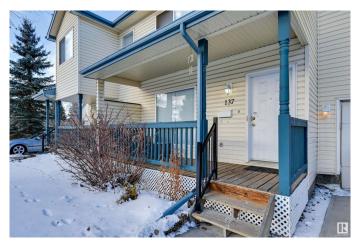

# \$280,000 - 10909 106 Street, Edmonton

MLS® #E4419591

#### \$280,000

1 Bedroom, 2.50 Bathroom, 1,273 sqft Condo / Townhouse on 0.00 Acres

Central Mcdougall, Edmonton, AB

Prime Centrally Located Townhouse! Located minutes from downtown, this two-storey townhouse in McDougall Landing offers approximately 1,390 sq. ft. of living space across two levels, plus a basement. The property features a front porch, a single attached garage, and a rear deck. The main floor includes a spacious living room with a corner fireplace, a kitchen with an island and lots of storage, a dining area, and a 2-piece powder room. The upper level consists of a primary bedroom with a walk-in closet, two additional bedrooms, and a 4-piece bathroom. Situated in a well-maintained complex with mature tree-lined streets, the home is within walking distance of the LRT, MacEwan University, NAIT, Rogers Arena, Kingsway Mall, and the Royal Alexandra Hospital.