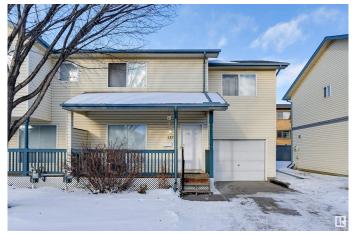

# \$280,000 - 10909 106 Street, Edmonton

MLS® #E4419591

#### \$280,000

1 Bedroom, 2.50 Bathroom, 1,273 sqft Condo / Townhouse on 0.00 Acres

Central Mcdougall, Edmonton, AB

Prime Centrally Located Townhouse! Located minutes from downtown, this two-storey townhouse in McDougall Landing offers approximately 1,390 sq. ft. of living space across two levels, plus a basement. The property features a front porch, a single attached garage, and a rear deck. The main floor includes a spacious living room with a corner fireplace, a kitchen with an island and lots of storage, a dining area, and a 2-piece powder room. The upper level consists of a primary bedroom with a walk-in closet, two additional bedrooms, and a 4-piece bathroom. Situated in a well-maintained complex with mature tree-lined streets, the home is within walking distance of the LRT, MacEwan University, NAIT, Rogers Arena, Kingsway Mall, and the Royal Alexandra Hospital.