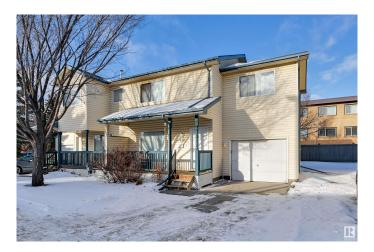

# \$280,000 - 10909 106 Street, Edmonton

MLS® #E4419591

#### \$280,000

1 Bedroom, 2.50 Bathroom, 1,273 sqft Condo / Townhouse on 0.00 Acres

Central Mcdougall, Edmonton, AB

Prime Centrally Located Townhouse! Located minutes from downtown, this two-storey townhouse in McDougall Landing offers approximately 1,390 sq. ft. of living space across two levels, plus a basement. The property features a front porch, a single attached garage, and a rear deck. The main floor includes a spacious living room with a corner fireplace, a kitchen with an island and lots of storage, a dining area, and a 2-piece powder room. The upper level consists of a primary bedroom with a walk-in closet, two additional bedrooms, and a 4-piece bathroom. Situated in a well-maintained complex with mature tree-lined streets, the home is within walking distance of the LRT, MacEwan University, NAIT, Rogers Arena, Kingsway Mall, and the Royal Alexandra Hospital.