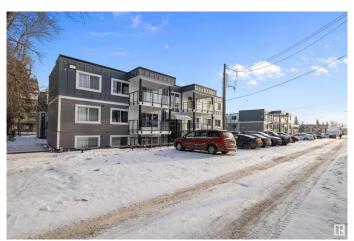

## \$134,900

2 Bedroom, 1.00 Bathroom, 739 sqft Condo / Townhouse on 0.00 Acres

Westmount, Edmonton, AB

This top-floor, east-facing 2-bedroom unit, located on 124th Street, offers a modern and stylish living space with a spacious covered balcony. The building has recently undergone extensive exterior renovations, including new windows, patio doors, and exterior common area doors, all complemented by beautiful and durable hardie siding. The balconies have been upgraded with sleek steel railings and glass, along with new roof structures. The foundation has been fully waterproofed, with a new weeping tile system ensuring long-term stability. This unit is a perfect option for first-time homebuyers or investors, featuring the added convenience of in-suite laundry and storage. Virtually staged.

# of Stories 3
Stories 3

Has Basement Yes

Basement None, No Basement

**Exterior** 

Exterior Wood, Hardie Board Siding

Exterior Features Public Transportation, Schools, Shopping Nearby

Roof Flat, SBS Roofing System
Construction Wood, Hardie Board Siding