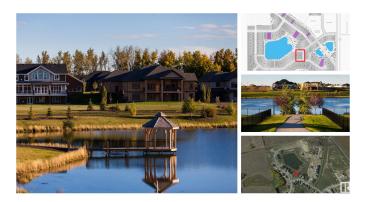

#### \$300,000

0 Bedroom, 0.00 Bathroom, Single Family on 0.00 Acres

Genesis On The Lakes, Stony Plain, AB

STONY PLAIN–LUXURY CORNER LOT ON **GENESIS LAKE-ONE OF A KIND** LOCATION: Welcome to the exclusive and prestigious community of Genesis On The Lake situated in beautiful Stony Plain. This gorgeous 20,380 SqFt corner lot featuring a stunning view of the lake, and green walkway, and is surrounded by beautiful trees. Genesis On The Lake focuses on serenity, offering a 7acre lake with beautiful green space including two ponds and beautiful treed walking trails. This subdivision also offers great amenities such as state of the art car wash, gas station, spa, restaurant, and convenience store which is located 20 min west of Edmonton and to all other major amenities in Stony Plain. Genesis On The Lake is architecturally controlled and select approved builders are available or you can get your own builder of choice. If you have a dream to build on the lake and have your forever home, don't miss this chance to get one of the keystone properties on the lake. (Some photos have been staged or digitally modified.)

# Exterior

Exterior Features Backs Onto Lake, Backs Onto Park/Trees, Corner Lot, Golf Nearby, No Back Lane, Not Fenced, Playground Nearby, Private Setting, Schools, Shopping Nearby, View Lake