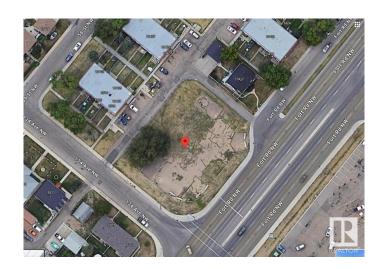

# \$0 - 13408 Fort Road, Edmonton

MLS® #E4411346

### \$0

0 Bedroom, 0.00 Bathroom, Retail on 0.00 Acres

Belvedere, Edmonton, AB

Welcome to high exposure proposed building site on Fort Rd.Units starting at 1100 sq ft. Most uses permitted under the proposed zoning BE.Available summer 2025.

# **Community Information**

Address 13408 Fort Road

Area Edmonton
Subdivision Belvedere
City Edmonton
County ALBERTA

Province AB

Postal Code T5A 1B8