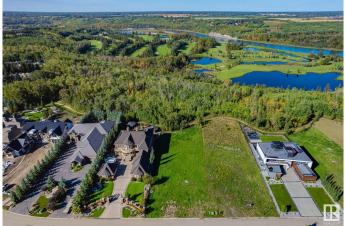

### \$1,798,000

0 Bedroom, 0.00 Bathroom, Single Family on 0.00 Acres

Windermere, Edmonton, AB

SITUATED ON ONE OF EDMONTON'S MOST PRESTIGOUS STREETS THIS LARGE LOT BOASTS 0.636 ACRES 101.71' FRONTAGE AND 267.86' CLEARED LOT IS **READY FOR YOUR DREAM HOME! Backing** on to Green Space, The North Saskatchewan River Valley and River Ridge Golf & Country Club makes this location extremely desirable, Close to Currents of Windermere shopping center, schools, walking trails, fantastic dining and all amenities ever desired and close to the Anthony Henday, QEII, the Edmonton International Airport and much more! With few ravine-side lots left available on Windermere Drive this is an opportunity you do not want to miss out on!

# Exterior

Exterior Features Airport Nearby, Flat Site, Golf Nearby, Level Land, Park/Reserve, Ravine View, River Valley View, River View, Schools, Shopping Nearby, Ski Hill Nearby, See Remarks