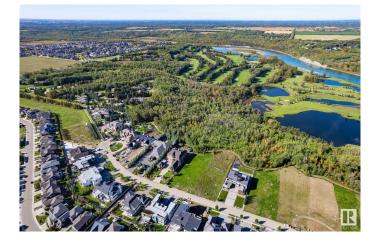

### \$1,798,000

0 Bedroom, 0.00 Bathroom, Single Family on 0.00 Acres

Windermere, Edmonton, AB

SITUATED ON ONE OF EDMONTON'S MOST PRESTIGOUS STREETS THIS LARGE LOT BOASTS 0.636 ACRES 101.71' FRONTAGE AND 267.86' CLEARED LOT IS **READY FOR YOUR DREAM HOME! Backing** on to Green Space, The North Saskatchewan River Valley and River Ridge Golf & Country Club makes this location extremely desirable, Close to Currents of Windermere shopping center, schools, walking trails, fantastic dining and all amenities ever desired and close to the Anthony Henday, QEII, the Edmonton International Airport and much more! With few ravine-side lots left available on Windermere Drive this is an opportunity you do not want to miss out on!

# Exterior

Exterior Features Airport Nearby, Flat Site, Golf Nearby, Level Land, Park/Reserve, Ravine View, River Valley View, River View, Schools, Shopping Nearby, Ski Hill Nearby, See Remarks