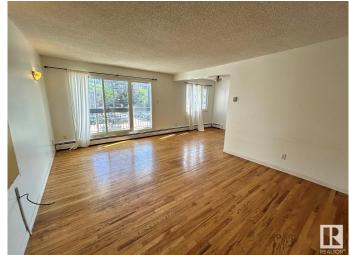

# \$104,900

2 Bedroom, 1.50 Bathroom, 1,011 sqft Condo / Townhouse on 0.00 Acres

WîhkwÃantôwin, Edmonton, AB

\*Please note\* property is sold "as is where is at time of possession―. No warranties or representations

### **Essential Information**

MLS® # E4405556 Price \$104,900

Bedrooms 2 Bathrooms 1.50

Full Baths 1
Half Baths 1

Square Footage 1,011 Acres 0.00 Year Built 1978

Type Condo / Townhouse

Sub-Type Lowrise Apartment

#### Interior

Interior Features ensuite bathroom

Appliances See Remarks

Heating Hot Water, Natural Gas