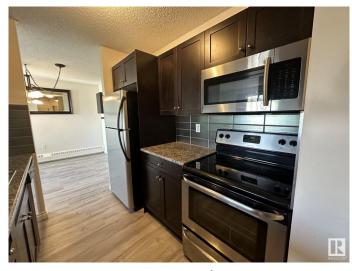

#### \$229,000

2 Bedroom, 2.00 Bathroom, 936 sqft Condo / Townhouse on 0.00 Acres

Queen Mary Park, Edmonton, AB

RENOVATED AND MOVE IN READY AMAZING SPACE OVER LOOKING THE INNER COURTYARD AND IN THE HEART OF THE BREWERY DISTRICT!!! FABULOUS TOP FLOOR CORNER UNIT in "THE POINTE II"! This is an impressive quality renovated & spacious 2 bedroom 2 bathroom top floor QUIET corner unit that has large sized living areas. The space features plank flooring, lots of closet and storage space, bedrooms that will fit queen and king beds, in suite laundry, beautiful kitchen with stainless appliances and a serving window with an eating bar, spacious living room with a large deck and a large dinning area. The 2 bedrooms are at opposite ends of the suite so great for privacy. An impressive and a must see apartment!

### Interior

Interior Features ensuite bathroom

Appliances Dishwasher-Built-In, Dryer, Hood Fan, Refrigerator, Stove-Electric,

Washer

Heating Baseboard, Natural Gas, Water