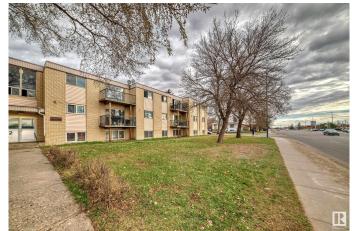

# \$72,900 - 7 13230 Fort Road, Edmonton

MLS® #E4395092

#### \$72,900

2 Bedroom, 1.00 Bathroom, 753 sqft Condo / Townhouse on 0.00 Acres

Belvedere, Edmonton, AB

Bright and sunny 2 bedroom suite that is clean. Perfect investment property. Tenants are already in place. New flooring, upgraded cabinets, dining area, spacious bedrooms, large living room with huge windows, 2 ample sized bedrooms and an extra large storage room. Same floor laundry. Parking stall included. Close to Belvedere LRT, Costco, Superstore, Walmart, Manning Crossing shopping and some wonderful restaurants. Low condo fees include heat and water.

## **Exterior**

Exterior Wood, Stucco, Vinyl

Exterior Features Landscaped, Picnic Area, Playground Nearby, Public Transportation,

Schools, Shopping Nearby

Roof Tar & T

Foundation Concrete Perimeter