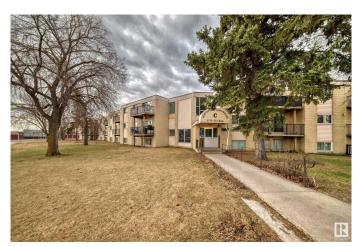

# \$72,900 - 7 13230 Fort Road, Edmonton

MLS® #E4395092

#### \$72,900

2 Bedroom, 1.00 Bathroom, 753 sqft Condo / Townhouse on 0.00 Acres

Belvedere, Edmonton, AB

Bright and sunny 2 bedroom suite that is clean. Perfect investment property. Tenants are already in place. New flooring, upgraded cabinets, dining area, spacious bedrooms, large living room with huge windows, 2 ample sized bedrooms and an extra large storage room. Same floor laundry. Parking stall included. Close to Belvedere LRT, Costco, Superstore, Walmart, Manning Crossing shopping and some wonderful restaurants. Low condo fees include heat and water.

## **Exterior**

Exterior Wood, Stucco, Vinyl

Exterior Features Landscaped, Picnic Area, Playground Nearby, Public Transportation,

Schools, Shopping Nearby

Roof Tar & T

Foundation Concrete Perimeter