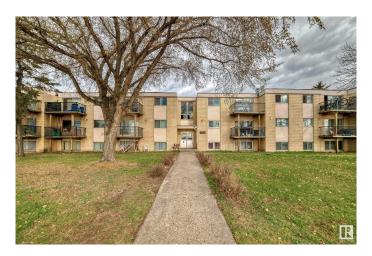

# \$72,900 - 7 13230 Fort Road, Edmonton

MLS® #E4395092

#### \$72,900

2 Bedroom, 1.00 Bathroom, 753 sqft Condo / Townhouse on 0.00 Acres

Belvedere, Edmonton, AB

Bright and sunny 2 bedroom suite that is clean. Perfect investment property. Tenants are already in place. New flooring, upgraded cabinets, dining area, spacious bedrooms, large living room with huge windows, 2 ample sized bedrooms and an extra large storage room. Same floor laundry. Parking stall included. Close to Belvedere LRT, Costco, Superstore, Walmart, Manning Crossing shopping and some wonderful restaurants. Low condo fees include heat and water.

## **Exterior**

Exterior Wood, Stucco, Vinyl

Exterior Features Landscaped, Picnic Area, Playground Nearby, Public Transportation,

Schools, Shopping Nearby

Roof Tar & T

Foundation Concrete Perimeter