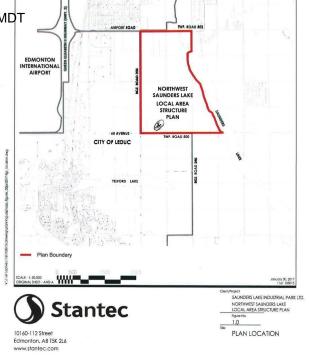

## \$3,890,000

0 Bedroom, 0.00 Bathroom, Rural on 59.80 Acres

None, Rural Leduc County, AB

APP 59.8 ACRES(MORE OR LESS).LOCATED ON 65 AVE BETWEEN RR 245 AND 250.PARCEL IS LOCATED IN LEDUC COUNTY AND HAS A GREAT POTENTIAL IN SAUNDERS LAKE AREA STRUCTURE PLAN.FUTURE PROPOSED ZONING IS MEDIUM INDUSTRIAL.