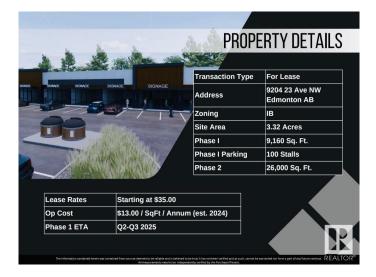

#### **\$0**

0 Bedroom, 0.00 Bathroom, Retail on 0.00 Acres

Parsons Industrial, Edmonton, AB

Welcome to District 23, Anchored by the renowned Starbucks Coffee, Daycare & Pizza this dynamic plaza offers a prime location, ensuring high foot traffic and visibility for businesses. With Starbucks as the cornerstone, District 23 invites a diverse mix of tenants to join this retail haven, catering to various businesses. Currently Phase 1 – only 3 units remaining, 1235 SQFT each plus offering ample space for your business. Embrace the opportunity to be part of this thriving retail landscape, where every storefront contributes to a vibrant tapestry of offerings. COMING Q1/2026

## **Community Information**

| Address     | 9204 23 Avenue     |
|-------------|--------------------|
| Area        | Edmonton           |
| Subdivision | Parsons Industrial |

| City        | Edmonton |
|-------------|----------|
| County      | ALBERTA  |
| Province    | AB       |
| Postal Code | T6N 1H9  |

### **Additional Information**

| Date Listed    | May 3rd, 2024 |
|----------------|---------------|
| Days on Market | 477           |
| Zoning         | Zone 41       |

DATA IS DEEMED RELIABLE BUT IS NOT GUARANTEED ACCURATE BY THE REALTORS® ASSOCIATION OF EDMONTON. COPYRIGHT 2025 BY THE REALTORS® ASSOCIATION OF EDMONTON. ALL RIGHTS RESERVED.Trademarks are owned or controlled by the Canadian Real Estate Association (CREA) and identify real estate professionals who are members of CREA (REALTOR®, REALTORS®) and/or the quality of services they provide (MLS®, Multiple Listing Service®)