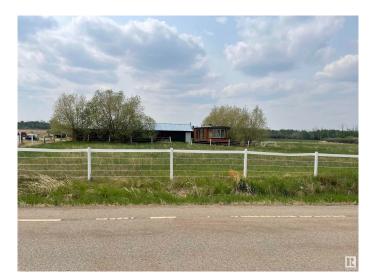

### \$1,900,000

1 Bedroom, 1.00 Bathroom, 1,217 sqft Single Family on 18.99 Acres

Rural North East Horse Hills, Edmonton, AB

Attention developers and investors! This exceptional 19 acre agricultural land on Fort Road in Edmonton is a rare gem with great development potential. Its prime location, coupled with a house on the property and a work shop. It presents a unique opportunity for future projects. Whether you're looking to build a commercial venture, residential community, or explore other development possibilities, this property offers ample space and strategic positioning for your vision. Don't miss out on this great opportunity.